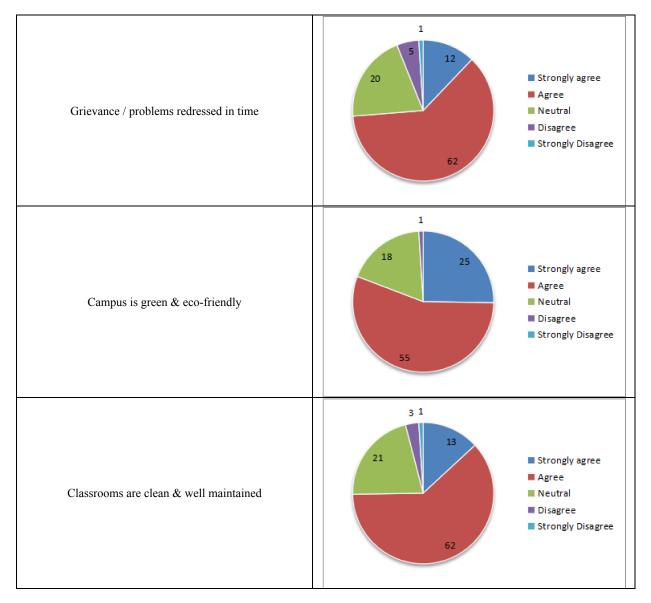

#### SECTION – II: Feedback on College (contd/-)

(Affiliated to Sidho-Kanho-Birsha University) Kashipur, P.O.: Panchakote Raj, Dist.: Purulia, Pin – 723132 (W.B.) (M) +917001078092 / +919007953860 e-mail: kashipur\_mmm@yahoo.in, website: www.kashipurmmm.org (Accredited NAAC with Grade "B") INTERNAL QUALITY ASSURANCE CELL (IQAC)