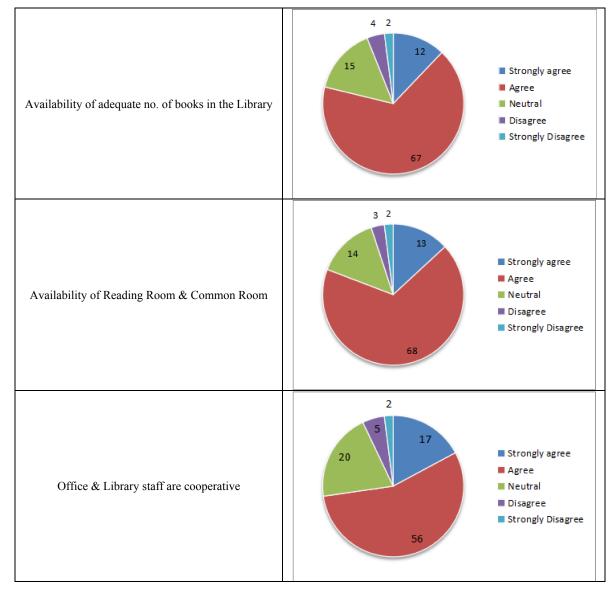

### SECTION – II: Feedback on College

(Affiliated to Sidho-Kanho-Birsha University) Kashipur, P.O.: Panchakote Raj, Dist.: Purulia, Pin – 723132 (W.B.) (M) +917001078092 / +919007953860 e-mail: kashipur\_mmm@yahoo.in, website: www.kashipurmmm.org (Accredited NAAC with Grade "B") INTERNAL QUALITY ASSURANCE CELL (IQAC)