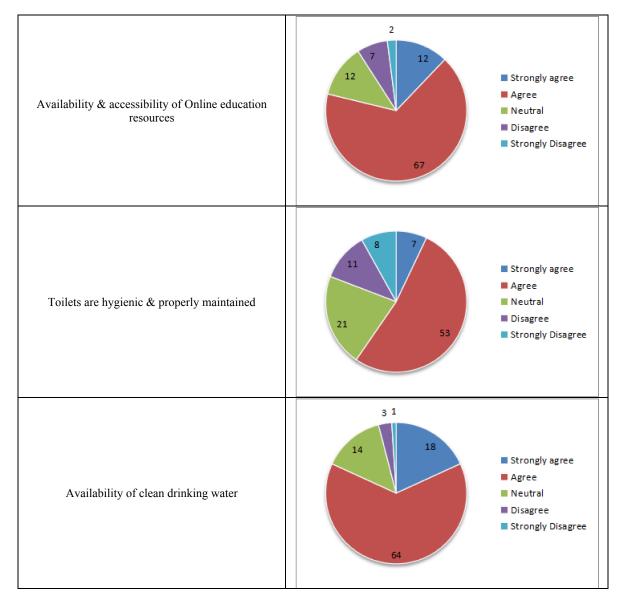

#### SECTION – II: Feedback on College (contd/-)

(Affiliated to Sidho-Kanho-Birsha University) Kashipur, P.O.: Panchakote Raj, Dist.: Purulia, Pin – 723132 (W.B.) (M) +917001078092 / +919007953860 e-mail: kashipur\_mmm@yahoo.in, website: www.kashipurmmm.org (Accredited NAAC with Grade "B") INTERNAL QUALITY ASSURANCE CELL (IQAC)