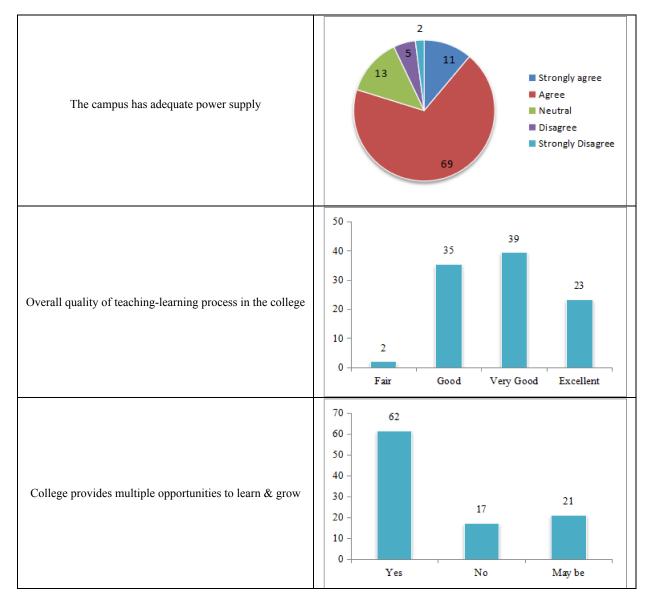

#### SECTION – II: Feedback on College (contd/-)

(Affiliated to Sidho-Kanho-Birsha University) Kashipur, P.O.: Panchakote Raj, Dist.: Purulia, Pin – 723132 (W.B.) (M) +917001078092 / +919007953860 e-mail: kashipur\_mm@yahoo.in, website: www.kashipurmmm.org (Accredited NAAC with Grade "B") INTERNAL QUALITY ASSURANCE CELL (IQAC)